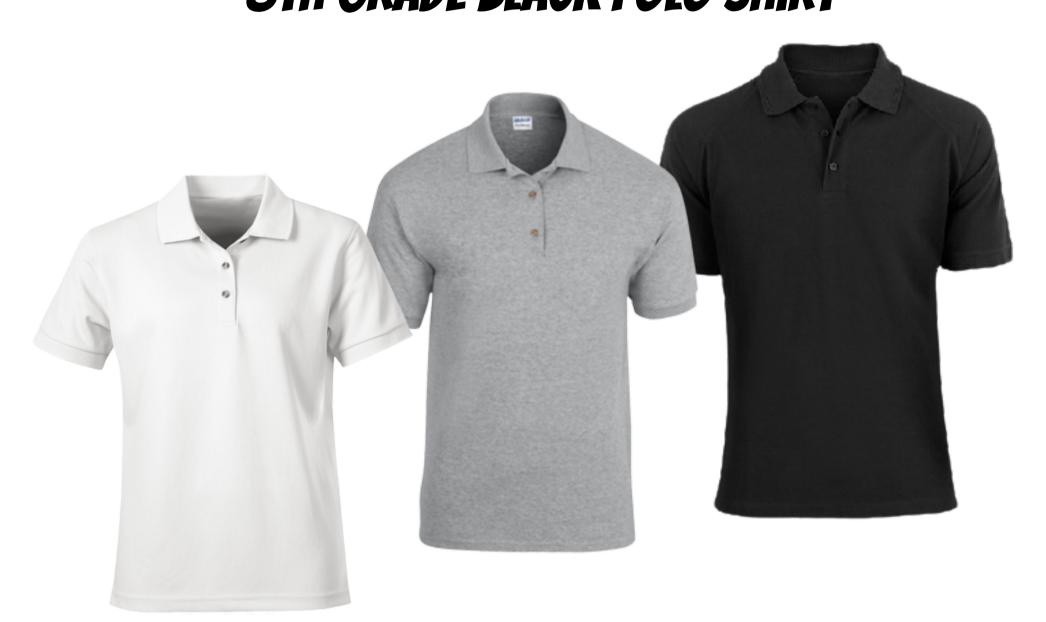

## DRESS CODE EXPECTATIONS

6TH GRADE WHITE POLO SHIRT TTH GRADE GRAY POLO SHIRT 8TH GRADE BLACK POLO SHIRT

SPIRIT GEAR CAN BE WORN MONDAY-FRIDAY IN PLACE OF A POLO SHIRT

JEANS OR PANTS SOLID COLORS ONLY BLACK, BLUE, GRAY OR KHAKI (LIGHT BROWN)