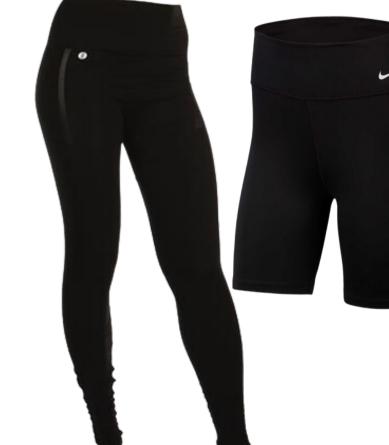

## O DRESS CODE VIOLATIONS (2)

NO RIPPED. TATTERED, AND/OR DISTRESSED JEANS, PANTS, SHORTS, OR SHIRTS NO LEGGINGS, YOGA PANTS, BIKER SHORTS OR "STRETCHY" FABRIC BOTTOMS

NO PAJAMA BOTTOMS, SWEATPANTS OR SWEAT-SHORTS NO CROP-TOPS, MIDRIFF SHOWING OR OVERLY REVEALING TOPS