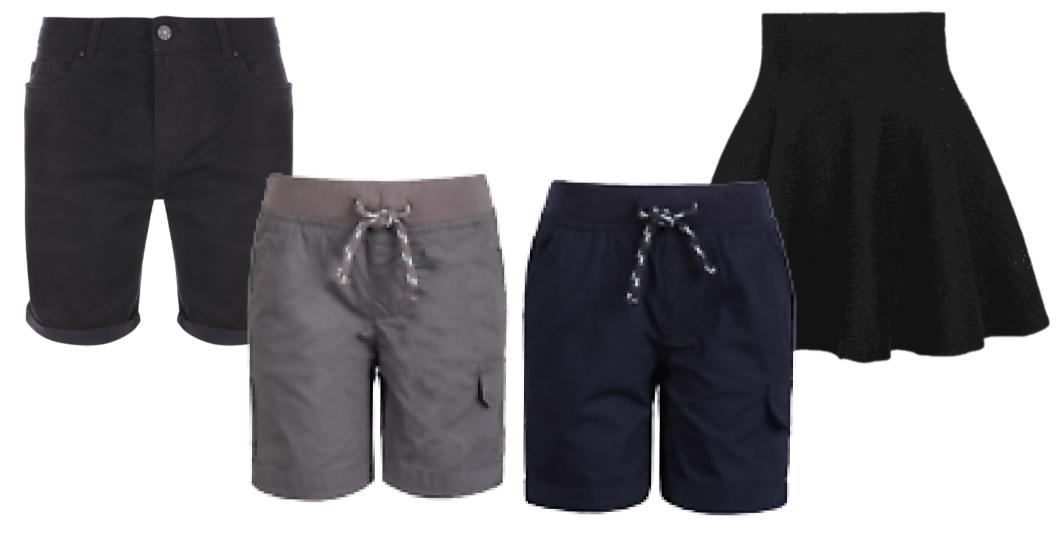

## DRESS CODE EXPECTATIONS

6TH GRADE WHITE POLO SHIRT TTH GRADE GRAY POLO SHIRT 8TH GRADE BLACK POLO SHIRT

SPIRIT GEAR CAN BE WORN MONDAY-FRIDAY IN PLACE OF A POLO SHIRT

JEANS OR PANTS SOLID COLORS ONLY BLACK, BLUE, GRAY OR KHAKI (LIGHT BROWN)

SOLID COLORS ONLY
BLACK, BLUE, GRAY OR KHAKI (LIGHT BROWN)

MUST BE AN APPROPRIATE LENGTH (4 INCHES ABOVE THE KNEE)