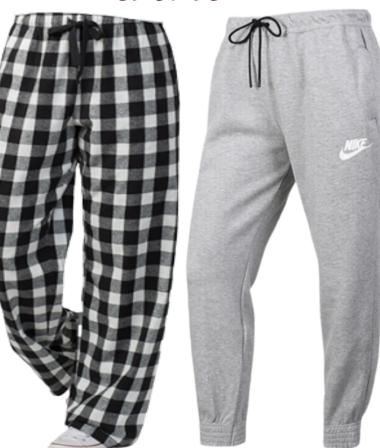

## O DRESS CODE VIOLATIONS (2)

NO RIPPED. TATTERED, AND/OR DISTRESSED JEANS, PANTS, SHORTS, OR SHIRTS NO LEGGINGS, YOGA PANTS, BIKER SHORTS OR "STRETCHY" FABRIC BOTTOMS

NO PAJAMA BOTTOMS, SWEATPANTS OR SWEAT-SHORTS NO CROP-TOPS, MIDRIFF SHOWING OR OVERLY REVEALING TOPS