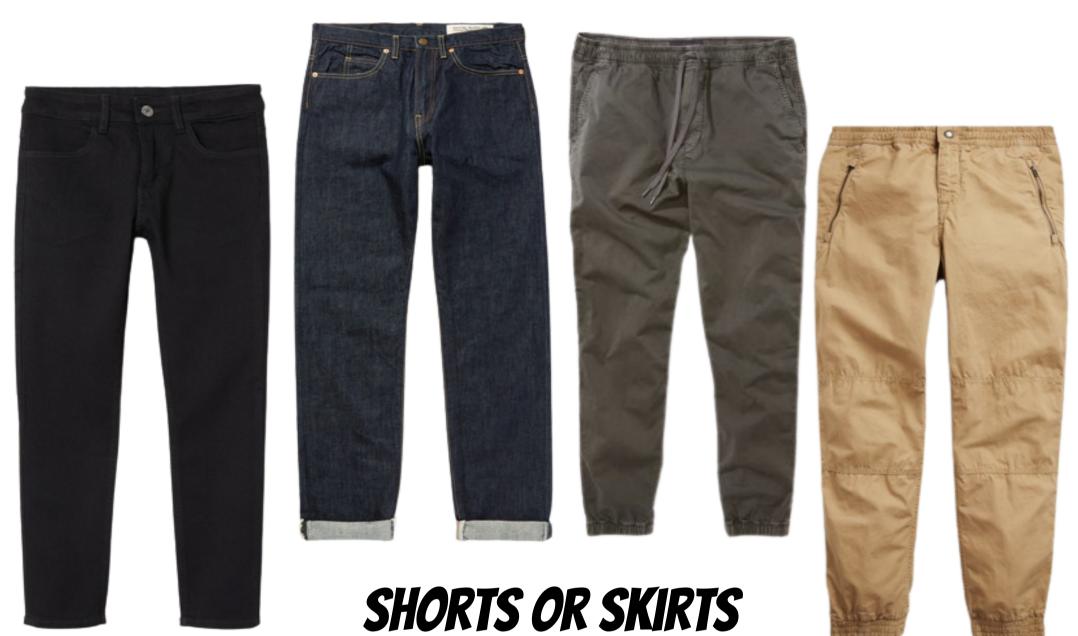

## DRESS CODE EXPECTATIONS

6TH GRADE WHITE POLO SHIRT TTH GRADE GRAY POLO SHIRT 8TH GRADE BLACK POLO SHIRT

SPIRIT GEAR CAN BE WORN MONDAY-FRIDAY IN PLACE OF A POLO SHIRT

JEANS OR PANTS SOLID COLORS ONLY BLACK, BLUE, GRAY OR KHAKI (LIGHT BROWN)

SOLID COLORS ONLY
BLACK, BLUE, GRAY OR KHAKI (LIGHT BROWN)

MUST BE AN APPROPRIATE LENGTH (4 INCHES ABOVE THE KNEE)