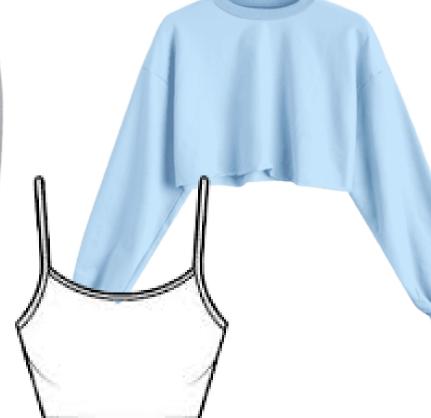

## O DRESS CODE VIOLATIONS (2)

NO RIPPED. TATTERED, AND/OR DISTRESSED JEANS, PANTS, SHORTS, OR SHIRTS NO LEGGINGS, YOGA PANTS, BIKER SHORTS OR "STRETCHY" FABRIC BOTTOMS

NO PAJAMA BOTTOMS, SWEATPANTS OR SWEAT-SHORTS NO CROP-TOPS, MIDRIFF SHOWING OR OVERLY REVEALING TOPS