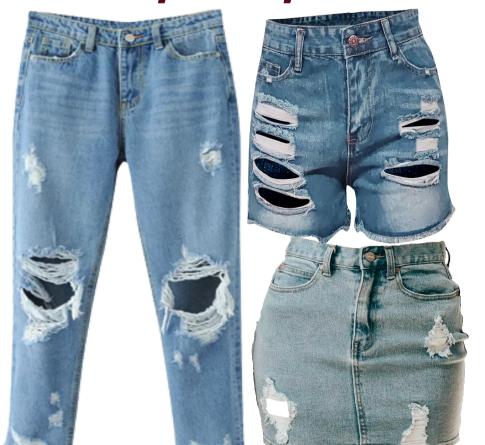

## O DRESS CODE VIOLATIONS (2)

NO RIPPED. TATTERED, AND/OR DISTRESSED JEANS, PANTS, SHORTS, OR SHIRTS NO LEGGINGS, YOGA PANTS, BIKER SHORTS OR "STRETCHY" FABRIC BOTTOMS

NO PAJAMA BOTTOMS, SWEATPANTS OR SWEAT-SHORTS NO CROP-TOPS, MIDRIFF SHOWING OR OVERLY REVEALING TOPS