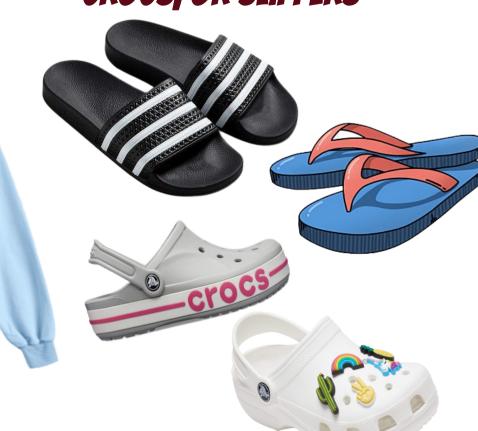

NO OPEN TOE SHOES SLIDES, FLIP-FLOPS, SANDALS, CROCS, OR SLIPPERS

NOTE: CLOTHING OR BACKPACKS WITH INAPPROPRIATE WRITING, LETTERING, OR IMAGES THAT CAN BE PERCEIVED AS OBSCENE OR SEXUAL IN NATURE MAY CREATE A CAMPUS DISTURBANCE AND WILL NOT BE PERMITTED. ANY ALCOHOL, DRUG, OR TOBACCO ADVERTISEMENT OR DISPLAY OF ANY KIND WILL NOT BE PERMITTED.