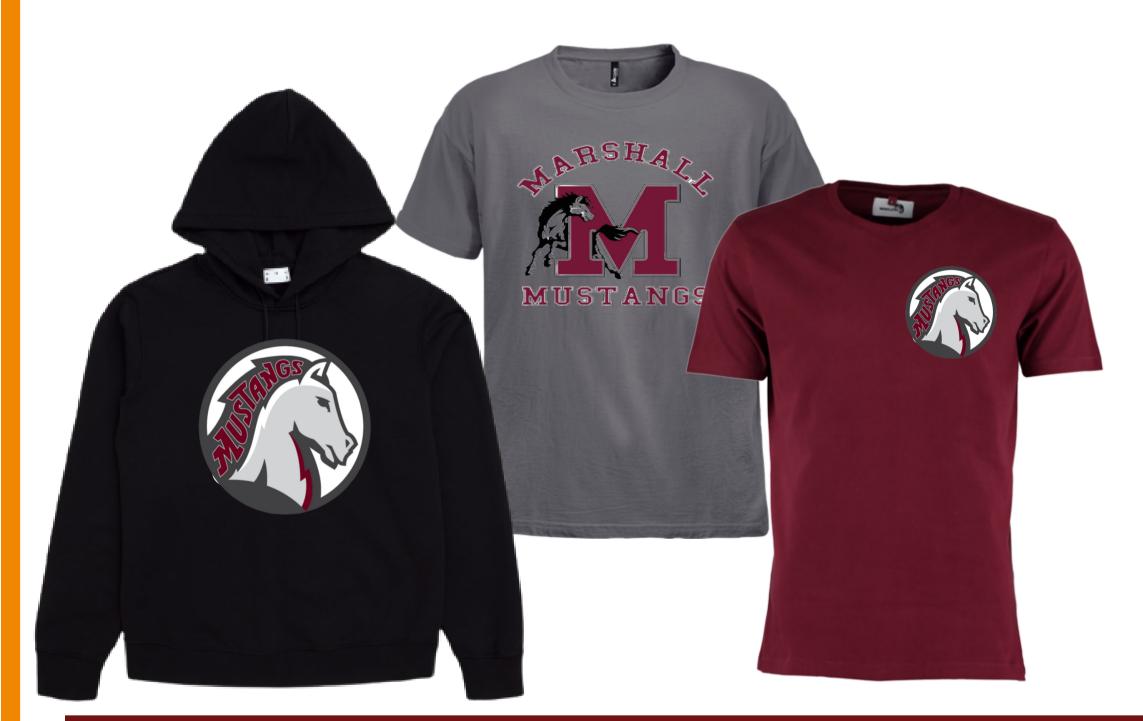

## DRESS CODE EXPECTATIONS

6TH GRADE WHITE POLO SHIRT TTH GRADE GRAY POLO SHIRT 8TH GRADE BLACK POLO SHIRT

SPIRIT GEAR CAN BE WORN MONDAY-FRIDAY IN PLACE OF A POLO SHIRT

JEANS OR PANTS SOLID COLORS ONLY BLACK, BLUE, GRAY OR KHAKI (LIGHT BROWN)